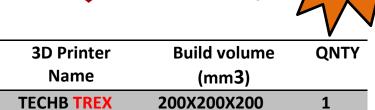

## **Specifications:**

No.

1

- 1. Build Volume 200x200x200 cubic mm.
- 2. Prints with WiFi.
- 3. Single Extruder( Upgradable to 2).
- 4. Supports PLA, ABS, HIPS, PC, Nylon, Wood and Metal fill.
- 5. Accuracy up to 0.065 Microns.
- 6. Removable Heated bed with Object cooling fan for better printing quality.
- 7. Warranty of 2 Year on components.