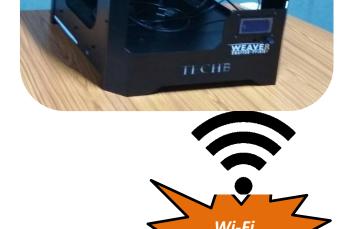

## **Specifications:**

No.

1

- 1. Build Volume 200x200x200 cubic mm.
- 2. Prints with WiFi.
- 3. Single Extruder( Upgradable to 2).
- 4. Supports PLA, ABS, HIPS, PC, Nylon, Wood and Metal fill.
- 5. Accuracy up to 0.065 Microns.
- 6. Removable Heated bed with Object cooling fan for better printing quality.
- 7. Warranty of 2 Year on components.