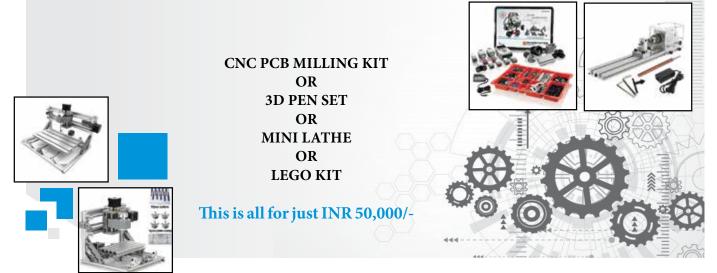

#### ADVANCE PROTOTYPING KIT

Advance Prototyping kit consist of CNC PCB milling machine or set of 3D Pens or Mini Lathe or Lego Kit.