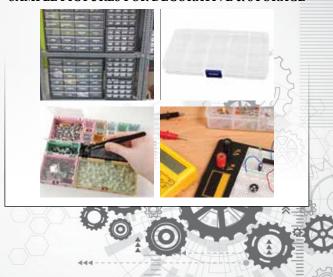

#### **STORAGE & PROPS**

"We cares about everything", We are providing designer props and storage for all the equipment listed in the NITI AAYOG package. TECHB storage and props provides a good look and an efficient utilization of your lab space.

#### HIGHLIGHTS

- Storage for all sensors and electronic boards.
- Drawer self for other essentials.
- Designer Gear for Lab decoration.
- Set of instructions and decorative poster.
- Drawer Self for other accessories.
- Front door board for atal information.
- Department boards for other highlights.
- Labelled boxes for storage and handing.

**CUSTOMISED STORAGE SOLUTION FOR ATL** 

#### SAMPLE PICTURES FOR DECORATIVE & STORAGE

We are providing a complete solution for Atal Tinkering Lab