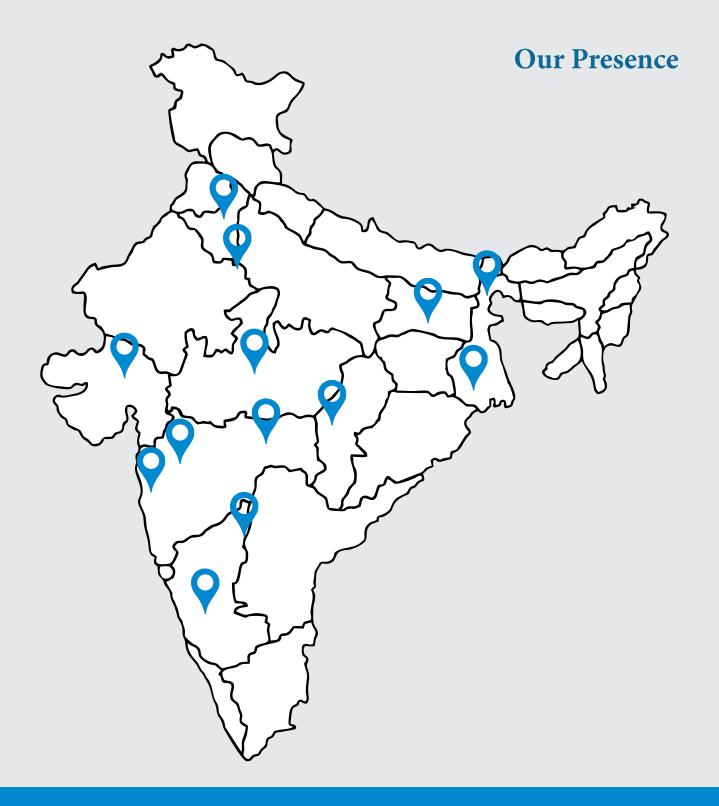

THINK | INNOVATE | CREATE.

300+
ATL
SCHOOLS

20+
CHANNEL
PARTNERS

FAB LAB &

MAKERS LAB

TECHB TINKERS FEST

- Chandigarh
- Gaya, Bihar
- New Delhi
- Gangtok, Sikkim
- Bhopal, Madhya Pradesh
- Ahmedabad, Gujarat
- P Bhilai, Chhattisgarh

- Mumbai, Maharashtra
- Nashik, Maharashtra
- Ahamadnagar, Maharashtra
- Pune , Maharashtra
- Kolhapur, Maharashtra
- Nagpur , Maharashtra
- ♥ Hyderabad, Telangana
- Bangalore, Karnataka